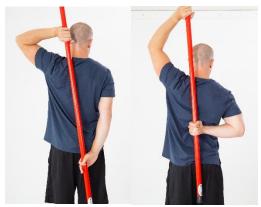

After the extension of your painful shoulder is equal to that of your nonpainful shoulder, you may stop exercise 3. Substitute exercise number 4 instead. So, you are doing exercises 1, 2, and 4.

4. Shoulder internal rotation with stick or belt.