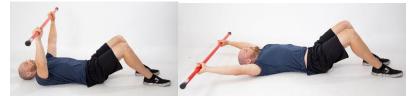

1. Stick under shoulder blades in arm pits. Perform chin tucks. (10 repetitions)

2. Progressive Statue of Liberty. (10 repetitions) (Stick on floor or on chair)

3. Extensions of shoulder pain arm using opposite arm OR with broomstick or booyah. (10 repetitions)