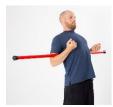

1. Stick under shoulder blades in arm pits. Perform chin tucks. (10 repetitions)

2. Progressive Statue of Liberty. (10 repetitions) (Stick on floor or on chair)

3. Extensions of shoulder pain arm using opposite arm OR with broomstick or booyah. (10 repetitions)