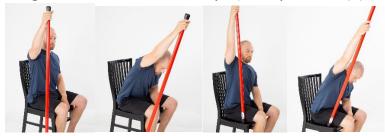

1. Stick under shoulder blades in arm pits. Perform chin tucks. (10 repetitions)

2. Progressive Statue of Liberty. (10 repetitions) (Stick on floor or on chair)

3. Extensions of shoulder pain arm using opposite arm OR with broomstick or booyah. (10 repetitions)