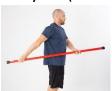

After the extension of your painful shoulder is equal to that of your nonpainful shoulder, you may stop exercise 3. Substitute exercise number 4 instead. So, you are doing exercises 1, 2, and 4.

4. Shoulder internal rotation with stick or belt.